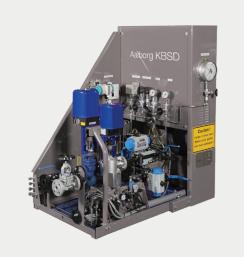

## How it works

The upgrade replaces the entire pneumatic valve of your Aalborg steam-atomizing burner, including the actuator, with an electrically actuated valve. We provide a complete, readyto-install service kit that includes all necessary parts and detailed instructions.

#### The upgrade kit includes:

- Replacement valve
- Electric valve actuator in a bolt-on arrangement (no welding needed)
- Cables and piping
- Gaskets, nuts and bolts
- Complete documentation, including spare part list
  and installation instructions