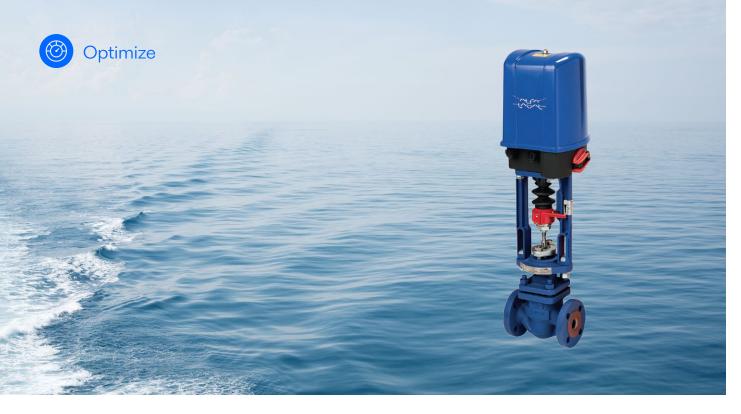

## Increase reliability and reduce maintenance costs

Safeguard boiler uptime by upgrading pneumatic feed water valves to more dependable electric valves. Electric valves operate more reliably than pneumatic valves, with no risk of breakdowns due to moist or contaminated air. Upgrading also creates a simpler, more cost-effective system with practically no maintenance and lower consumption of spare parts.

#### How it works

The upgrade replaces the entire pneumatic valve, including the actuator, with an electrically actuated valve. We provide a complete, ready-to-install service kit that includes all necessary parts and detailed instructions.

The upgrade kit includes:

- Replacement valve
- Electric valve actuator in a bolt-on arrangement (no welding needed)
- Cables and piping
- Gaskets, nuts and bolts
- Complete documentation, including spare part list and installation instructions